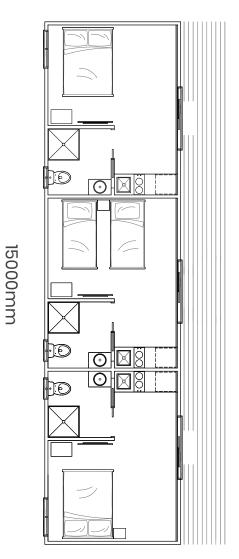

## SIZE: L 15000mm x W 4000mm

This is our exciting 3 x Self Contained Studio Modular Single Structure that can be used for many applications in the Parks and Tourism industry. Financially this model serves as a fantastic return on investment, accommodating for a wide range of client depending on the type of business application.