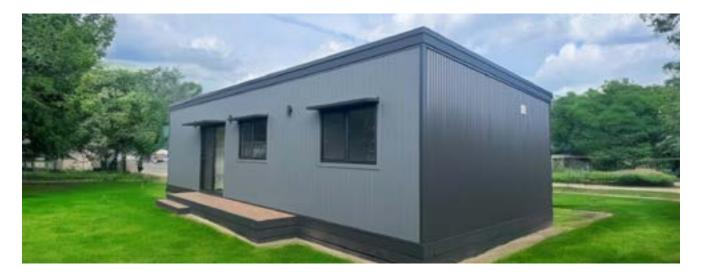

## comfy torquay

## FROM \$153,860 + GST

e,

SIZE: L 11400mm x W 5200mm (Other sizes available on request)