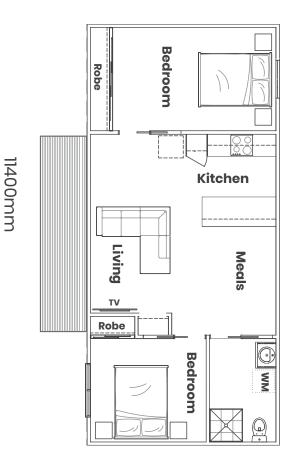

## FROM \$153,860 + GST

e,

SIZE: L 11400mm x W 5200mm (Other sizes available on request)

## **STANDARD OPTIONS**

- Engineered footings
- Steel base
- Structural timber frame
- Trimdeck colorbond roof
- Aluminium awning windows and sliding door
- Double glazed
- Colorbond corrugated cladding
- Axon smooth vertical fibre cement sheet
- Fully insulated roof, walls and base
- Bathroom shower, toilet, vanity
- Kitchen
- Wardrobes
- Cavity sliding internal doors
- Bevelled edge skirts and Architraves (Mdf and Pine)
- Gyprock plaster with square set cornices
- Hybrid floorboards
- Internal and external painting
- Construction Compliance Permit included