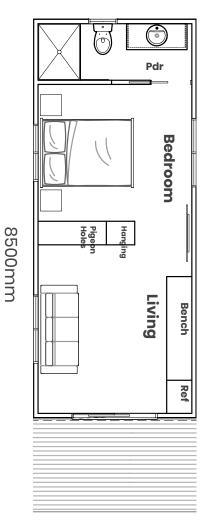

## FROM \$120,940 + GST

SIZE: L 8500mm x W 35000mm (Other sizes available on request)

## **STANDARD OPTIONS**

- Engineered Footings
- Steel Base
- Structural Timber Frame
- Trimdeck Colorbond Roof
- Aluminium Awning Windows And Sliding Door
- Double Glazed
- Colorbond Corrugated Cladding
- Axon Smooth Vertical Fibre Cement Sheet
- Fully Insulated Roof, Walls And Base
- Bathroom Shower, Toilet, Vanity
- Kitchen
- Cavity Sliding Internal Door
- Bevelled Edge Skirts And Architraves (Mdf And Pine)
- Gyprock Plaster With Square Set Cornices
- Hybrid Floorboards
- Internal And External Painting
- Construction Compliance Permit Included