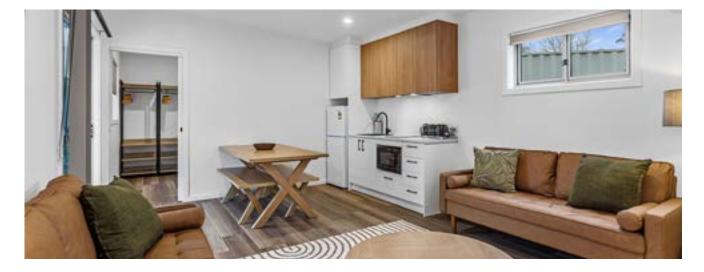

## **STANDARD OPTIONS**

- Engineered Footings
- Steel Base
- Structural Timber Frame
- Trimdeck Colorbond Roof
- Aluminium Awning Windows And Sliding Door
- Double Glazed
- Colorbond Corrugated Cladding
- Axon Smooth Vertical Fibre Cement Sheet
- Fully Insulated Roof, Walls And Base
- Bathroom Shower, Toilet, Vanity
- Kitchen
- Cavity Sliding Internal Door
- Bevelled Edge Skirts And Architraves (Mdf And Pine)
- Gyprock Plaster With Square Set Cornices
- Hybrid Floorboards
- Internal And External Painting
- Construction Compliance Permit Included