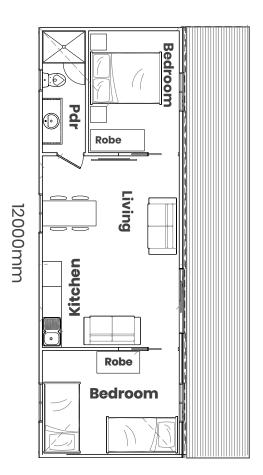

## comfy otway

4000mm

FROM \$143,300 + GST

SIZE: L 12000mm x W 4000mm (Other sizes available on request)