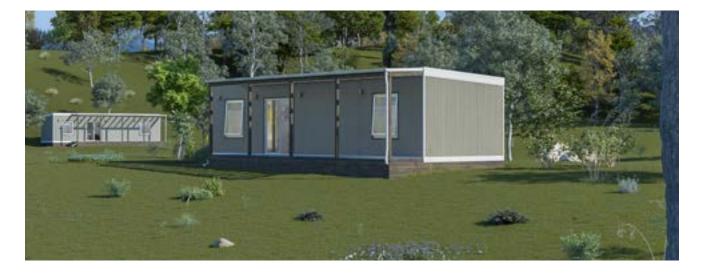

## comfy otway

4000mm

FROM \$143,300 + GST

SIZE: L 12000mm x W 4000mm (Other sizes available on request)