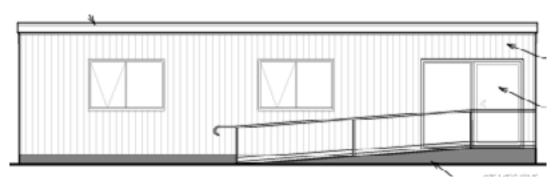

## **STANDARD OPTIONS**

- > Colorbond Vertical Cladding
- > Axon sheet facade
- > Gyprock plaster with square set cornices
- > Hybrid floorboards
- > Aluminium 3 Awning windows and 1 Sliding door
- > Double glazed
- > Fully insulated
- > Engineered Steel base
- > Crane able and Jack lift positioning
- > Engineered footings system

Cook up a storm in the Comfy Kitchen.

Structural timber frame Internal and external painting Straight-line double kitchen facility Double sink Double cook top Double oven Double fridge space Split system 2 Air conditioners Ramp available UMD Compliance