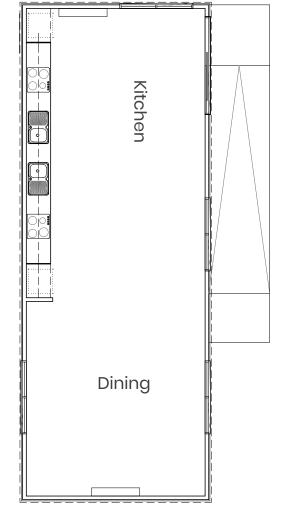

## comfy kitchen

## FROM \$132,000 + GST

SIZE: L 12180mm x W 4580mm

Cook up a storm in the Comfy Kitchen.

Structural timber frame Internal and external painting Straight-line double kitchen facility Double sink Double cook top Double oven Double fridge space Split system 2 Air conditioners Ramp available UMD Compliance

4580mm

12180mm