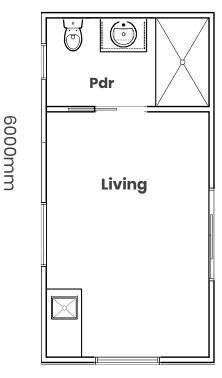

## FROM \$96,860+ GST

SIZE: L 6000mm x W 3500mm (Other sizes available on request)

3500mm

<sup>\*</sup> Standard Unit price. All prices quoted are exclusive of GST and exclude external consultants, permit fees, delivery to site and site works. Comfypod reserve the right to make modifications to the plans, specifications, and dimensions if so required.