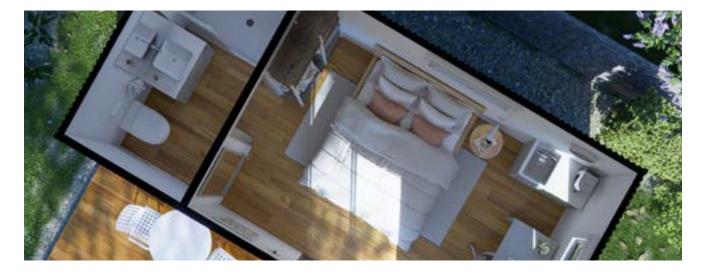

## **STANDARD OPTIONS**

- Engineered Footings
- Steel Base
- Structural Timber Frame
- Trimdeck Colorbond Roof
- Aluminium Awning Windows And Sliding Door
- Double Glazed
- Colorbond Corrugated Cladding
- Axon Smooth Vertical Fibre Cement Sheet
- Fully Insulated Roof, Walls And Base
- · Bathroom shower, toilet and vanity
- Gyprock Plaster With Square Set Cornices
- Hybrid Floorboards
- Bevelled Edge Skirts And Architraves (Mdf)
- Internal And External Painting
- Construction Compliance Permit Included