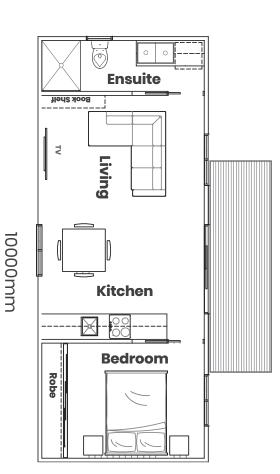

## FROM \$136,520 + GST

ı Ĉı

SIZE: L 10000mm x W 4000mm (Other sizes available on request)

## **STANDARD OPTIONS**

- Engineered footings
- Steel base
- Structural timber frame
- Trimdeck colorbond roof
- Aluminium awning windows and sliding door
- Double glazed
- Colorbond corrugated cladding
- Axon smooth vertical fibre cement sheet
- Fully insulated roof, walls and base
- Bathroom shower, toilet, vanity
- Kitchen
- Cavity sliding internal doors
- Bevelled edge skirts and Architraves (Mdf and Pine)
- Gyprock plaster with square set cornices
- Hybrid floorboards
- Internal and external painting
- Construction Compliance Permit included

## 4000mm

\* Standard Unit price. All prices quoted are exclusive of GST and exclude external consultants, permit fees, delivery to site and site works. Comfypod reserve the right to make modifications to the plans, specifications, and dimensions if so required.