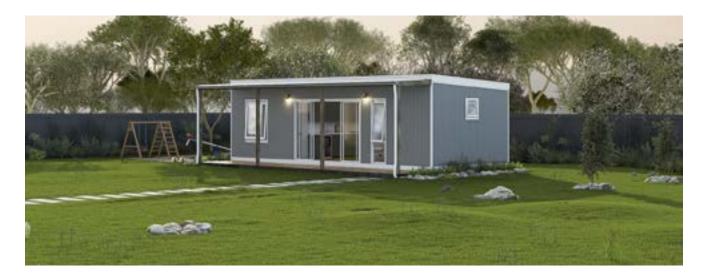

## comfy barwon

## FROM \$136,520 + GST

ı Ĉı

SIZE: L 10000mm x W 4000mm (Other sizes available on request)