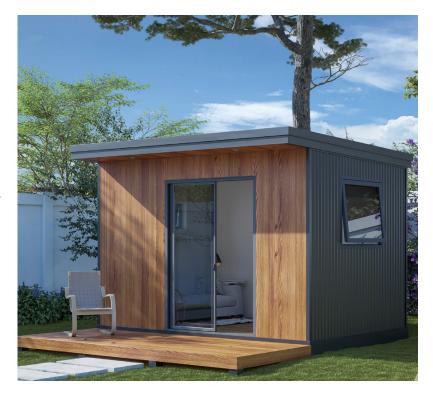

## comfy stinton

## FROM \$29,990+ GST

SIZE: L 3800mm x W 2600mm (Other sizes available on request)

## **STANDARD OPTIONS**

- Footings
- Steel Base
- Structural Timber Frame
- Trimdeck Colorbond Roof
- Aluminium Awning Window And Sliding Door
- Single Glazed
- Colorbond Corrugated Cladding
- Axon Smooth Vertical Fibre Cement Sheet
- Fully Insulated Roof, Walls And Base
- Gyprock Plaster With Square Set Cornices
- Hybrid Floorboards
- Bevelled Edge Skirts And Architraves (Mdf)
- Internal And External Painting