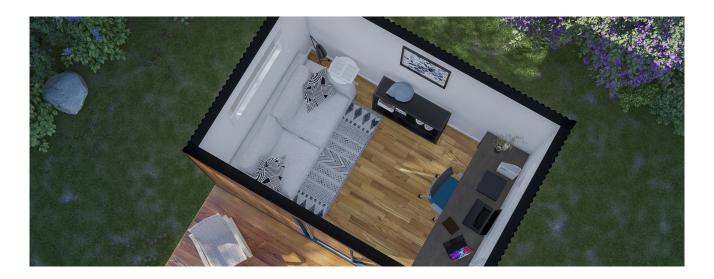

## comfy stinton

## FROM \$29,990+ GST

SIZE: L 3800mm x W 2600mm (Other sizes available on request)

## **STANDARD OPTIONS**

- Footings
- Steel Base
- Structural Timber Frame
- Trimdeck Colorbond Roof
- Aluminium Awning Window And Sliding Door
- Single Glazed
- Colorbond Corrugated Cladding
- Axon Smooth Vertical Fibre Cement Sheet
- Fully Insulated Roof, Walls And Base
- Gyprock Plaster With Square Set Cornices
- Hybrid Floorboards
- Bevelled Edge Skirts And Architraves (Mdf)
- Internal And External Painting